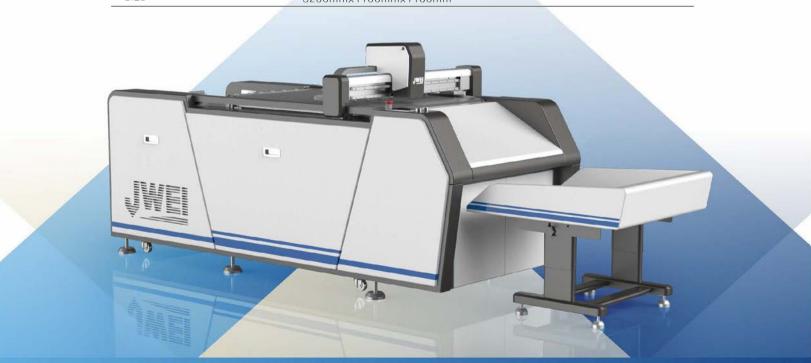

## Parameters

We reserve the rights of final explanation, no further information for any exchanging.

| Туре                       | LST03-0806-RM                                                         |
|----------------------------|-----------------------------------------------------------------------|
| Auto feeder                |                                                                       |
| Auto sheet capacity        | <10cm                                                                 |
| Sheet Separation           | Air powered, variable jet stream separation                           |
| Feeding system             | vacuum feed with clamps mounted on gantry                             |
| Sheet alignment            | positioningbars                                                       |
| Max. sheet size            | 800mmx600mm                                                           |
| Min. sheet size            | 210mmx297mm                                                           |
| Cuttting control           |                                                                       |
| Feature                    | roll media cutting                                                    |
| Mountable tools            | cut through knife, kiss cut knife, creasing wheel, camera             |
| Cutting system             | JWEI M5 control system                                                |
| Blade                      | tungsten steel                                                        |
| Productivity               | 12 secs - 45 seconds per SRA3 sheet (average 24 seconds - dependin    |
|                            | upon complexity)                                                      |
| Max. cutting speed         | 1200mm/s                                                              |
| Cutthickness               | ≤1.5 mm (depending upon material)                                     |
| Repeat accuracy            | ±0.1mm                                                                |
| Software and connection    |                                                                       |
| Software (platform)        | JWCS productivity controller                                          |
| File form                  | PLT、DXF、HP/GL                                                         |
| Connection                 | LAN                                                                   |
| Camera registration system |                                                                       |
| Camera registration system | Industrial CCD registration system                                    |
| Registration mark(s)       | circle or dot of 5mm-10mm (at least 2: one at top, another at bottom) |
| Green Credentials          |                                                                       |
| Voltage                    | 220V ± 10%/50HZ                                                       |
| Power                      | 4KW                                                                   |
| Size                       | 3200mmx1100mmx1100mm                                                  |